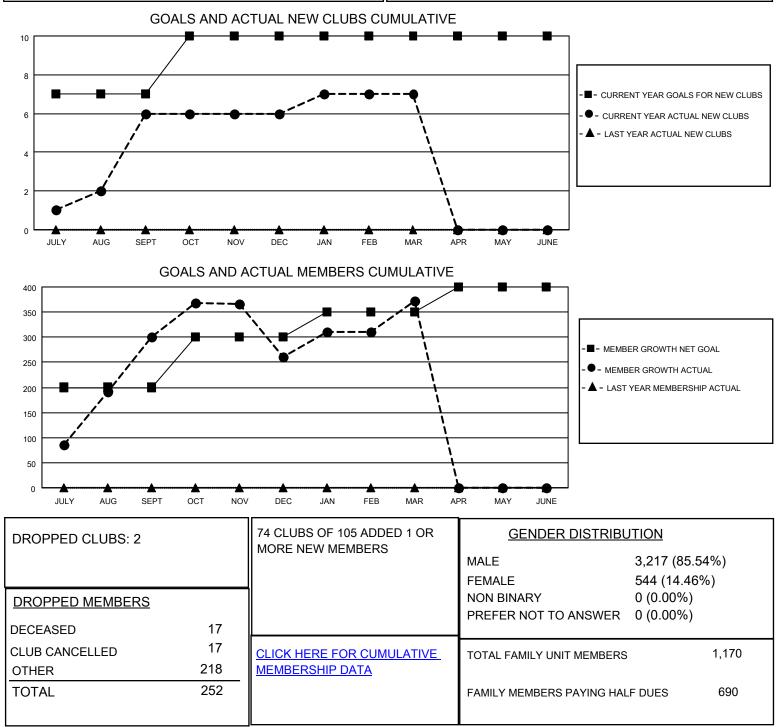

## LOCATION INDIA

District 324 G

Results as of: 3/31/2022

| Clubs                 |               |           |               | Members               |                        |                         |                                                    |
|-----------------------|---------------|-----------|---------------|-----------------------|------------------------|-------------------------|----------------------------------------------------|
| RESULTS FOR 2021-2022 |               |           |               | RESULTS FOR 2021-2022 |                        |                         |                                                    |
| QUARTER               | NEW CLUB GOAL | NEW CLUBS | DROPPED CLUBS | QUARTER               | BER GROWTH NET<br>GOAL | MEMBER GROWTH<br>ACTUAL | DROPPED<br>MEMBERS ACTUAL<br>(including transfers) |
| JULY/AUG/SEPT         | 7             | 6         | 1             | JULY/AUG/SEPT         | 200                    | 369                     | 60                                                 |
| OCT/NOV/DEC           | 3             | 0         | 1             | OCT/NOV/DEC           | 100                    | 135                     | 166                                                |
| JAN/FEB/MAR           | 0             | 1         | 0             | JAN/FEB/MAR           | 50                     | 140                     | 25                                                 |
| APR/MAY/JUNE          | 0             | 0         | 0             | APR/MAY/JUNE          | 50                     | 0                       | 0                                                  |